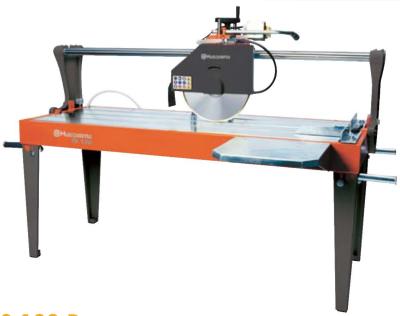

## Husqvarna TS 130 R.

This is a high precision, high capacity, precision site saw featuring a high torque 3hp motor and all the precision demanded for trouble-free long term cutting of all stone, concrete and masonry products.

Hand Stacker is hand push & hand lift stacker which provides cost-effective handling for both vehicle loading and production areas. Easy maintenance and low running costs.

| TECNICAL SPECIFICATION |         |
|------------------------|---------|
| Power                  | 3 kW    |
| Blade diameter, max    | 350 mm  |
| Cutting depth, max     | 105 mm  |
| Cutting length, max    | 1300 mm |
| Weight                 | 144kg   |

- 2 length: 1m and 1.3m
- The cutting head is guided by 8rollers mounted on sealed roller bearing for (exact movement) accurate travel.
- The design has a plunge head and can cut through all material thickness in several passes and cut rebates.
- Submerged pump for increased reliability.
- Removalbe legs.
- The saw table can be dismantled quickly and easily for cleaning.
- Reversible side support (right and left) with rollers for wider material available as option.